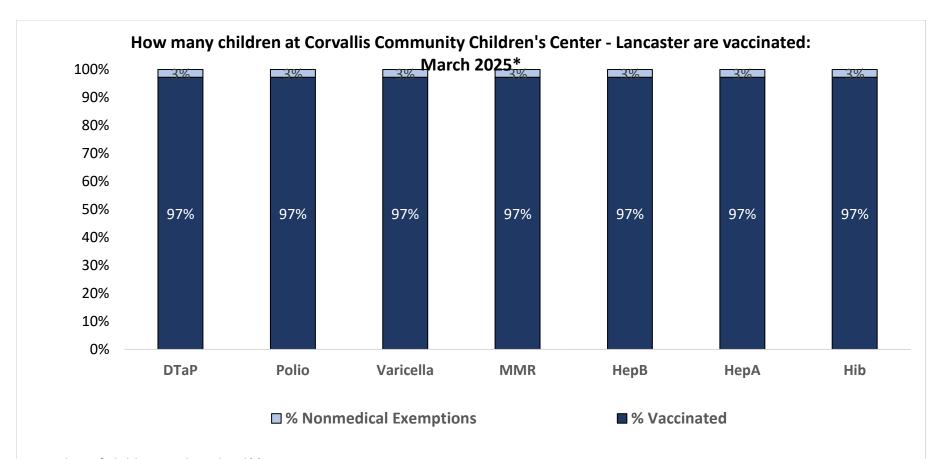

Number of children at the school\*\*:36Percent of children with no immunization or exemption record:0%Percent of children with a medical exemption for one or more vaccine(s):0%

\* These numbers may not total 100% if some children have medical exemptions, or are incomplete or in process with immunizations but do not need an exemption because they are on schedule.

\*\*There is/are also 0 child(ren) enrolled for whom immunizations are not required to be reported because their records are tracked by another site or they attend fewer than 5 days per year.

\*\*There is/are also 9 child(ren) 18 months of age or younger who are not required to be finished with their pre-school vaccines because of their age.